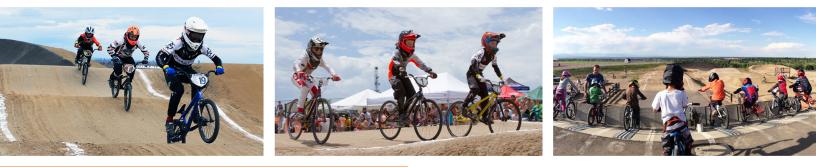

## **County Line BMX**

County Line BMX is a sanctioned USA BMX track consisting of 41 races between April & November, including double point races, a state qualifier race, and several fundraiser races. Weekly gate practices, birthday parties, camps, clinics, and community events are also held at the track. Annual attendance at the track is approximately 1,500 riders and their families. County Line BMX currently has 2,300 followers between our Facebook & Instagram pages. We post to both platforms daily in order to interact with our community.

County Line BMX Track, part of the South Suburban Park and Recreation District, is located within the David A. Lorenz Regional Park. The regional park welcomes participants and their families to our BMX Track and six multipurpose fields.